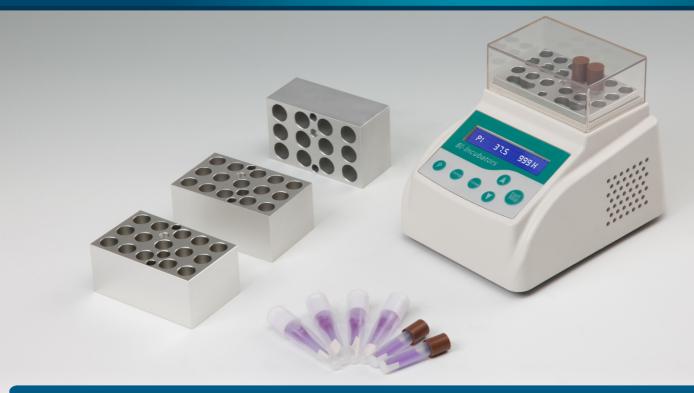

#### **Optional Blocks:**

| Туре | Aperture | Number of test tube |
|------|----------|---------------------|
| MD40 | Ф10mm    | 15                  |
| MD41 | Φ12mm    | 12                  |
| MD42 | Ф15mm    | 6                   |

| Туре | Aperture                 | Number of test tube |
|------|--------------------------|---------------------|
| MD43 | Φ16mm                    | 6                   |
| MD45 | Φ12mm(cone-shape bottom) | 14                  |
| MD45 | Ф9mm                     | 18                  |